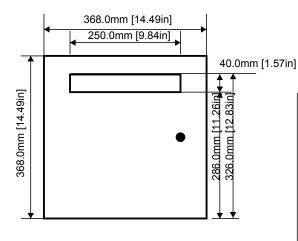

Representation of the outer dimensions (See the details in visualization)









## Technical data:

- 1 x Nameplate configuration DBI-62751040 1 x flush-mounted letterbox with covers Letterbox flap without nameplate. Flush with front panel.

Stainless steel V4A (salt-water resistant), brushed

This system is an individual production according to customer specifications. The legal right of withdrawal therefore does not exist according to § 312 g Abs. 2 Nr. 1 BGB. Since the automated production process is started immediately after receipt of the order, a cancellation, a return or exchange after placing the order is not possible.

Date: 2024-07-27 Time: 09:08:15 CET Project ID: DBL-79529886



Bird Home Automation GmbH Uhlandstraße 165 D-10719 Berlin, Germany Confidential