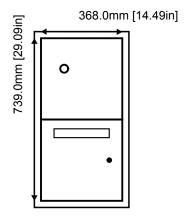

Representation of the outer dimensions (See the details in visualization)









## Technical data:

- 1 x Nameplate configuration DBI-62751040 1 x flush-mounted letterbox with covers Letterbox flap without nameplate. Flush with front panel.

Stainless steel V4A (salt-water resistant), brushed

This system is an individual production according to customer specifications. The legal right of withdrawal therefore does not exist according to § 312 g Abs. 2 Nr. 1 BGB. Since the automated production process is started immediately after receipt of the order, a cancellation, a return or exchange after placing the order is not possible.

Date: 2024-07-27 Time: 09:08:15 CET Project ID: DBL-79529886



Bird Home Automation GmbH Uhlandstraße 165 D-10719 Berlin, Germany Confidential