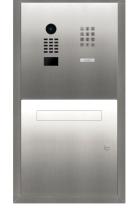

## Technical data:

- 1 x Nameplate configuration DBI-62751040 1 x flush-mounted letterbox with covers Letterbox flap without nameplate. Flush with front panel.

Stainless steel V4A (salt-water resistant), brushed