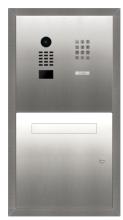

## **Technical data:**

- 1 x Nameplate configuration DBI-62751040 1 x flush-mounted letterbox with covers
- Letterbox flap without nameplate. Flush with front panel.
- Stainless steel V4A (salt-water resistant), brushed