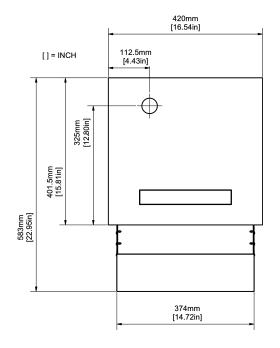

Representation of the outer dimensions (See the details in visualization)





## Technical data:

## Wall-through system with one throw-in flap

Material: Stainless steel V4A (salt-water resistant), brushed Flap: Letterbox flap with nameplate, white, for self-labeling, not illuminated. Flush with front panel.

1x Keypad module with 12 stainless steel keys, backlit 1x Rectangular call button with nameplate, for self-labelling, white backlit

This system is an individual production according to customer specifications. The legal right of withdrawal therefore does not exist according to § 312 g Abs. 2 Nr. 1 BGB. Since the automated production process is started immediately after receipt of the order, a cancellation, a return or exchange after placing the order is not possible.

Date: 2024-05-09 Time: 07:14:20 CET Project ID: DBI-13492728



Bird Home Automation Gmb