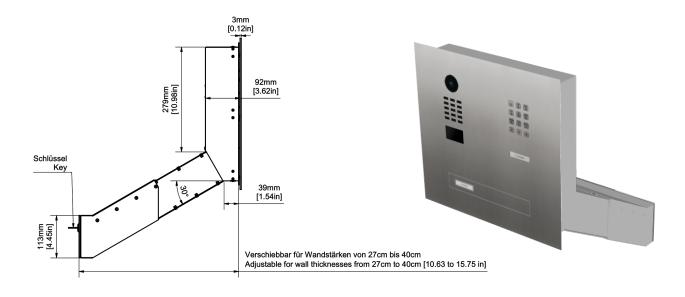

Representation of the outer dimensions (See the details in visualization)





## Technical data:

## Wall-through system with one throw-in flap

Material: Stainless steel V4A (salt-water resistant), brushed Flap: Letterbox flap with nameplate, white, for self-labeling, not illuminated. Flush with front panel.

1x Keypad module with 12 stainless steel keys, backlit 1x Rectangular call button with nameplate, for self-labelling, white backlit

This system is an individual production according to customer specifications. The legal right of withdrawal therefore does not exist according to § 312 g Abs. 2 Nr. 1 BGB. Since the automated production process is started immediately after receipt of the order, a cancellation, a return or exchange after placing the order is not possible.

Date: 2024-05-09 Time: 07:14:20 CET Project ID: DBI-13492728



Bird Home Automation GmbH