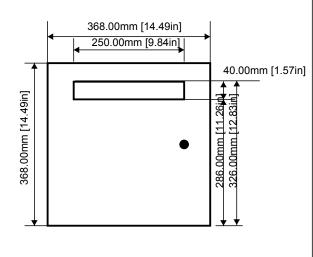

## Technical data:

- 1 x Nameplate configuration DBI-62751040
- 1 x flush-mounted letterbox with covers
- Letterbox flap without nameplate. Flush with front panel.

Stainless steel V4A (salt-water resistant), brushedManufacturing according to general manufacturing tolerances per DIN ISO 2768-cK, unless otherwise specified.