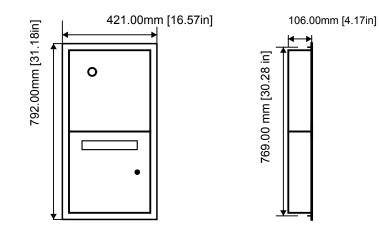

Installation Dimensions (W x H x D) = 398.00 mm [15.67in] x 769.00 mm [30.28in] x 106.00 mm [4.17in] This configuration weighs around 17 KG.

## Technical data:

- 1 x Nameplate configuration DBI-62751040
- 1 x flush-mounted letterbox with covers
- Letterbox flap without nameplate. Flush with front panel.

Stainless steel V4A (salt-water resistant), brushedManufacturing according to general manufacturing tolerances per DIN ISO 2768-cK, unless otherwise specified.