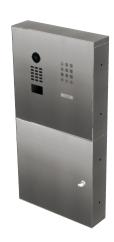

## **Technical data:**

- 1 x Nameplate configuration DBI-51643032
- 1 x Fence mailbox with covers Letterbox flap without nameplate. Flush with front panel.

Stainless steel V4A (salt-water resistant), brushed