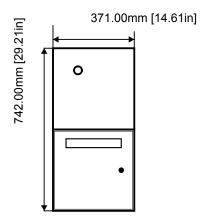

Representation of the outer dimensions (See the details in visualization)

This configuration weighs around 17 KG.