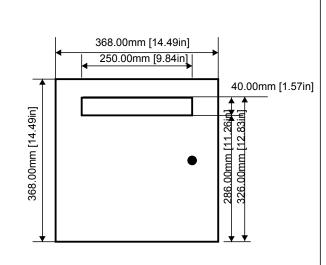

## **Technical data:**

- 1 x Nameplate configuration DBI-51643032
- 1 x Fence mailbox with covers Letterbox flap without nameplate. Flush with front panel.

Stainless steel V4A (salt-water resistant), brushed