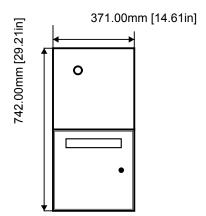

Representation of the outer dimensions (See the details in visualization)

This configuration weighs around 17 KG.