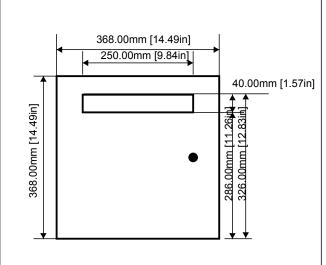

Representation of the outer dimensions (See the details in visualization)

This configuration weighs around 17 KG.