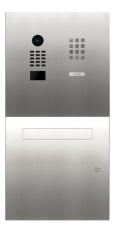

## Technical data:

- 1 x Nameplate configuration DBI-92950449 1 x surface-mounted letterbox with covers Letterbox flap without nameplate. Flush with front panel.

Stainless steel V4A (salt-water resistant), brushed