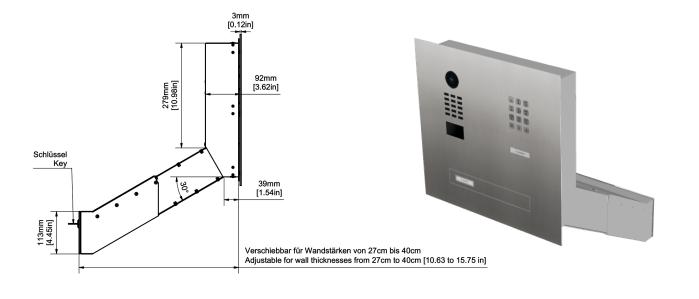

## Representation of the outer dimensions (See the details in visualization)





## **Technical data:**

## Wall-through system with one throw-in flap

Material: Stainless steel V4A (salt-water resistant), brushed Flap: Letterbox flap with nameplate, white, for self-labeling, not illuminated. Flush with front panel.

1x Keypad module with 12 stainless steel keys, backlit 1x Rectangular call button with nameplate, for self-labelling, white backlit This system is an individual production according to customer specifications. The legal right of withdrawal therefore does not exist according to § 312 g Abs. 2 Nr. 1 BGB. Since the automated production process is started immediately after receipt of the order, a cancellation, a return or exchange after placing the order is not possible.

Date: 2025-08-26 Time: 10:55:43 CET Project ID: DBI-13492728



Bird Home Automation Gm