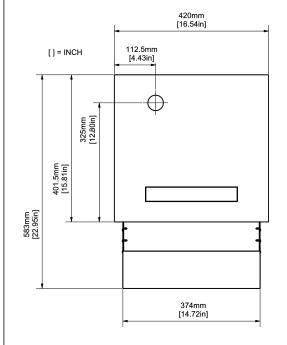

## Representation of the outer dimensions (See the details in visualization)





## **Technical data:**

## Wall-through system with one throw-in flap

Material: Stainless steel V4A (salt-water resistant), brushed Flap: Letterbox flap with nameplate, white, for self-labeling, not illuminated. Flush with front panel.

1x Keypad module with 12 stainless steel keys, backlit 1x Rectangular call button with nameplate, for self-labelling, white backlit This system is an individual production according to customer specifications. The legal right of withdrawal therefore does not exist according to § 312 g Abs. 2 Nr. 1 BGB. Since the automated production process is started immediately after receipt of the order, a cancellation, a return or exchange after placing the order is not possible.

Date: 2025-08-26 Time: 10:55:43 CET Project ID: DBI-13492728



Bird Home Automation